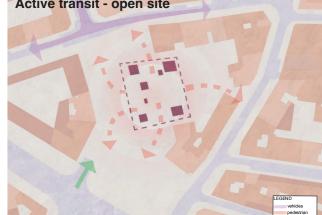

### MADRID

LINKING TWO SITES

Passive transit - closed site

We can not neglect the qualities which Plaza de Almodovar offers today. Trees of different species, seating and planting elements, spaces for social interaction, no matter run down they might be. Its size however too small compared to the traffic surrounding it. By minimizing the passing traffic on site we take care of the predominance of artificial surfaces, reducing the