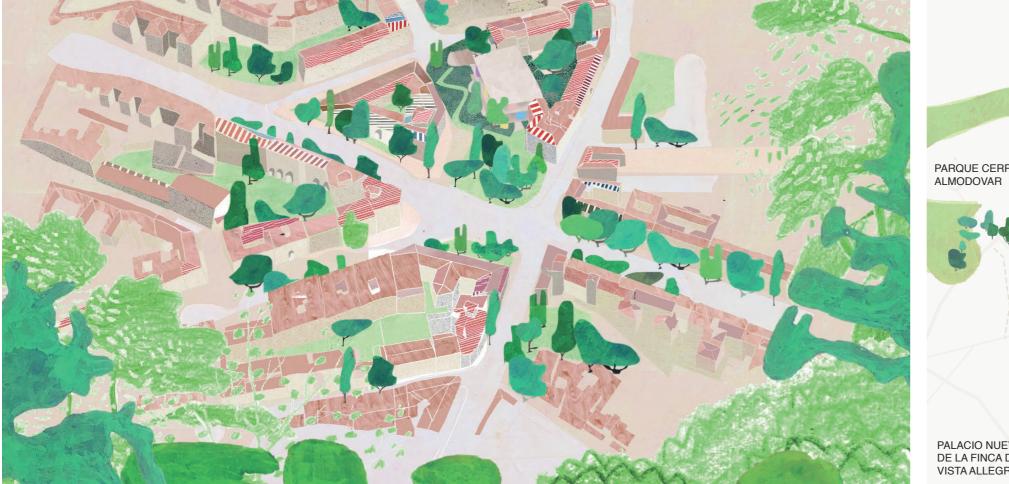

### **<u>3 OPENING THE COURTYARDS</u>**

Formerly hidden and neglected, paved and sealed, places of circulation and facilities, yet shadowed and quiet, planted courtyards will become important step-

We clarify the diffuse urban situation of two separated buildings and reduce the proposed amount of building volumes to a single one by drawing up a *Plan de agrupación de parcelas* by connecting the floors.

#### A CENTRE FOR THE NEW CULTURAL DISTRICT OF CARABANCHEL

a wider scale. We look at Carabanchel from afar and up close, we revitalise, repair and take care of it. Any outlined defect we want to turn into a potential. We examine its structure, its typologies, its characteristics, in order to propose three different strategies for the greater area surrounding that of Plaza de Almodovar: conquer the vacant sites, create an environmental network between Plaza de Almodovar and its nearby structures of greenery, and finally unsealing the typical backyards and patios of Carabanchel by creating pocket gardens along the main axes.

We can not neglect the qualities which Plaza de Almodovar offers today. Trees of different species, seating and planting elements, spaces for social interaction, no matter run down they might be. Its size however too small compared to the traffic surrounding it. By minimizing the passing traffic on site we take care of the predominance of artificial surfaces, reducing the

Carabanchel, a place where cultures flow, we step back and analyze it from effects of the "heat island" and extending Plaza de Almodovar in the north to cover the former Calle de la Zaida. We strengthen its diverse vegetation component, its environmental quality and its urban landscape. Meadows, gardens, and grasslands, accumulating within the dense urban fabric bring an unexpected new element to Carabanchel.