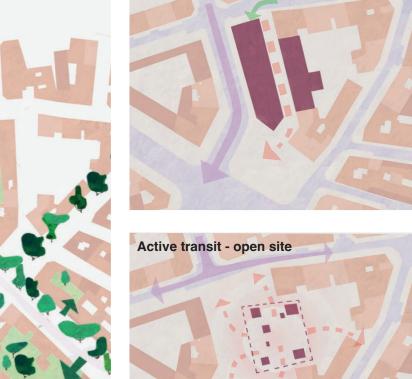

### MADRID

LINKING TWO SITES

Passive transit - closed site

We can not neglect the qualities which Plaza de Almodovar offers today. Trees of different species, seating and planting elements, spaces for social interaction, no matter run down they might be. Its size however too small compared to the traffic surrounding it. By minimizing the passing traffic on site we take care of the predominance of artificial surfaces, reducing the