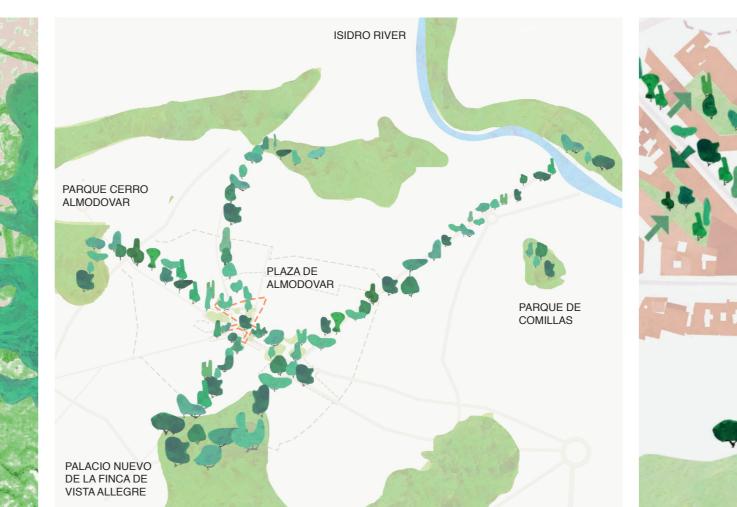

#### 1&2 VOIDS AND GREEN BOULEVARDS

Unused, neglected, avoided, we propose to conquer those vacant lots and temporarily turn them into planted environments for the time being. Enhancing the pedestrian connection between Plaza de Almodovar and its more popular neighbors is a first step in fostering a new mobility in Madrid, turning away from the car towards more modern urban transport and movement. ping stones in the network of Carabanchel.

#### A CENTRE FOR THE NEW CULTURAL DISTRICT OF CARABANCHEL

a wider scale. We look at Carabanchel from afar and up close, we revitalise, repair and take care of it. Any outlined defect we want to turn into a potential. We examine its structure, its typologies, its characteristics, in order to propose three different strategies for the greater area surrounding that of Plaza de Almodovar: conquer the vacant sites, create an environmental network between Plaza de Almodovar and its nearby structures of greenery, and finally unsealing the typical backyards and patios of Carabanchel by creating pocket gardens along the main axes.

Carabanchel, a place where cultures flow, we step back and analyze it from effects of the "heat island" and extending Plaza de Almodovar in the north to cover the former Calle de la Zaida. We strengthen its diverse vegetation component, its environmental quality and its urban landscape. Meadows, gardens, and grasslands, accumulating within the dense urban fabric bring an unexpected new element to Carabanchel.

We recover a public space that inherits nature, society, mobility, and culture, acting as a new node and as catalyst for future adjustments to the urban structure in the wider area of Carabanchel.

BEES MEADO ALMODOVAR AUDITORIUM 